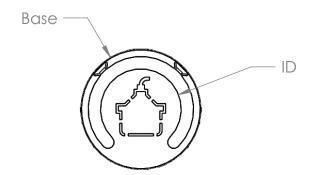

| Size   | Base   |         | Height |         | ID     |         | Fits                     |  |
|--------|--------|---------|--------|---------|--------|---------|--------------------------|--|
| Small  | 140 mm | 5.5 in  | 146 mm | 5.76 in | 84 mm  | 3.3 in  | 250 mL                   |  |
| Medium | 159 mm | 6.25 in | 134 mm | 5.26 in | 107 mm | 4.2 in  | 400, 500 and 600 mL      |  |
| Large  | 190 mm | 7.5 in  | 163 mm | 6.41 in | 142 mm | 5.52 in | 1000 mL, Two-end Chamber |  |