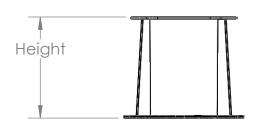

| Size   | Base   |         | Height |         | ID     |         | Fits                     |  |
|--------|--------|---------|--------|---------|--------|---------|--------------------------|--|
| Small  | 140 mm | 5.5 in  | 146 mm | 5.76 in | 84 mm  | 3.3 in  | 250 mL                   |  |
| Medium | 159 mm | 6.25 in | 134 mm | 5.26 in | 107 mm | 4.2 in  | 400, 500 and 600 mL      |  |
| Large  | 190 mm | 7.5 in  | 163 mm | 6.41 in | 142 mm | 5.52 in | 1000 mL, Two-end Chamber |  |